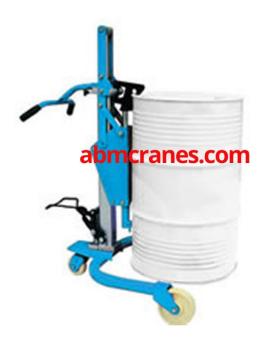

## **DRUM MOVER – PORTER - LIFTER**

This type of drum porter allows easy lifting with a hydraulic hand or foot pump.

The large wheels allow for easy transport even on rough floors.

A spring-loaded clamp securely holds any rimmed drum.

Compact design and less effort operation.

Move and unload heavy 35 or 55 gallon steel drums with ease.

It rolls easily and quietly on the Nylon or Poly-on-steel wheels.

Lifting after grabbing fasten when operating.

## **TECHNICAL DATA**

| ITEM CODE NO.             | ABM-MH-7500      | ABM-MH-7501       | ABM-MH-7502       | ABM-MH-7503       |
|---------------------------|------------------|-------------------|-------------------|-------------------|
| CAPACITY IN Kg.           | 300              | 300               | 300               | 300               |
| Lifting Height - mm       | 100              | 500               | 400               | 500               |
| Overall Dimension - lxbxh | 765 x 900 x 1150 | 1025 x 810 x 1180 | 1062 x 840 x 1135 | 1025 x 810 x 1180 |
| Self Weight – Kg.         | 32               | 65                | 60                | 41                |