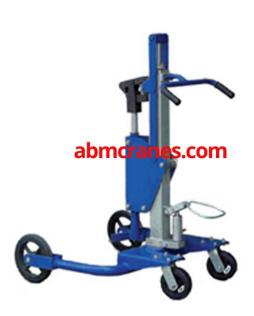

## **DRUM MOVER – PORTER - LIFTER**

This type of drum porter allows easy lifting with a hydraulic hand or foot pump.

The large wheels allow for easy transport even on rough floors.

A spring-loaded clamp securely holds any rimmed drum.

Compact design and less effort operation.

Move and unload heavy 35 or 55 gallon steel drums with ease.

It rolls easily and quietly on the Nylon or Poly-on-steel wheels.

Lifting after grabbing fasten when operating.

## **TECHNICAL DATA**

| ITEM CODE NO.             | ABM-MH-7500      | ABM-MH-7501       | ABM-MH-7502       | ABM-MH-7503       |
|---------------------------|------------------|-------------------|-------------------|-------------------|
| CAPACITY IN Kg.           | 300              | 300               | 300               | 300               |
| Lifting Height - mm       | 100              | 500               | 400               | 500               |
| Overall Dimension - lxbxh | 765 x 900 x 1150 | 1025 x 810 x 1180 | 1062 x 840 x 1135 | 1025 x 810 x 1180 |
| Self Weight – Kg.         | 32               | 65                | 60                | 41                |