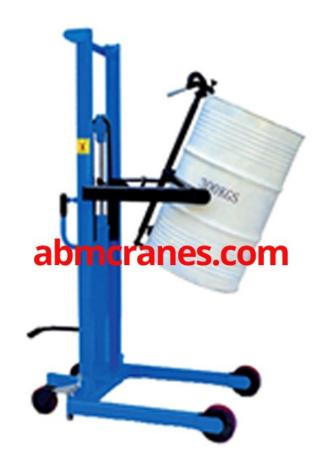

## **DRUM TRUCK TILTER**

Special design for lifting, rotating or stacking drum.

It can lock a drum in vertical position to avoid spills or horizontal position for draining through a faucet. No need for the operator to touch the drum to raise, transport and rotate.

Could be designed with all electric operation including lifting, rotating and driving.

All models have all welded steel construction for durability.