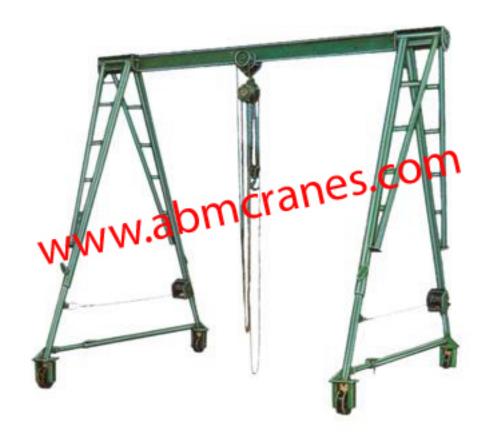

# **MOBILE GANTRY CRANE**

## **MAIN PARTS**

## **GIRDER / BEAM**

• Beam Heavy Duty confirming to IS 226 of 1975.

#### **PIPES**

• 4 Male and 4 Female Pipes (E.R.W.) confirming to IS: 1161 to 1963.

GANTRY CRANE Page 1 of 2

#### **WINCHES**

• Each Side of the crane is fitted with winch machine with wire rope for smooth and easy erection of crane..

#### **WHEELS**

- 4 Castor Wheels assemblies 360° Swiveling fitted with 2 ball bearing each wheel are provided for the smooth and light movement of the crane.
- Each assembly is fitted with locking device.

#### **SELF ERECTION**

• Two laymen can erect the complete system with the help of winch machine provided with the crane.