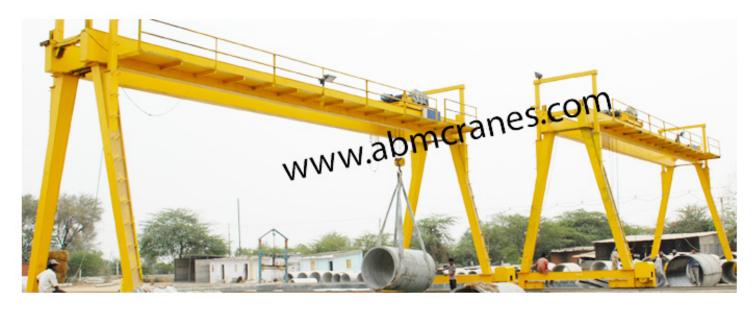

## **GOLIATH CRANES**

We manufacture a wide range of Goliath crane that are used to carry heavy load and pipes lying in trenches. Apart from this it is also used in the erection of bulky equipments. Our range of Goliath cranes require minimum maintenance and are cost effective. These are used in following areas:

- \* Construction industry
- \* Shipping yards
- \* Road sides
- \* Mines
- \* Quarries
- \* Heavy fabrication unit
- \* Contracting firms
- \* Factories
- \* Power stations
- \* Large water works
- \* Railway yards
- \* Harbors
- \* Water houses
- \* Transporters