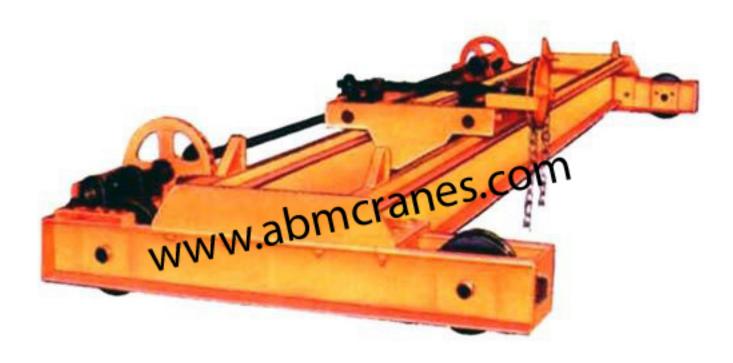

## **HOT CRANES**

We offer a wide range of HOT cranes that are available with a single girder. The dimension of span can go up to 35 meters. These cranes are robustly constructed and can handle materials of up to 35 tonnes. Our range of HOT crane is in great demand due to following reasons:

- \* Low maintenance cost
- \* Hassle-free operations
- \* Durable