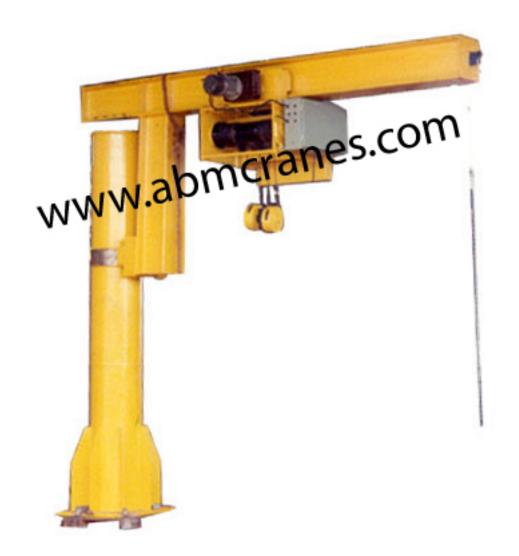

## JIB CRANE (Fixed)

Our clients can avail from us a wide range JIB crane that is used in engineering unit for handling light weight in critical area. These are fabricated using light weight material that makes our range of JIB crane durable to carry materials in critical space. In addition, these can easily be handled by a single person.

## **SALIENT FEATURES**

- Light Weight.
- Durable.
- Reduces labor Cost.
- Easy Handling.
- Less Time Consuming.
- Multi-functional within work Area.