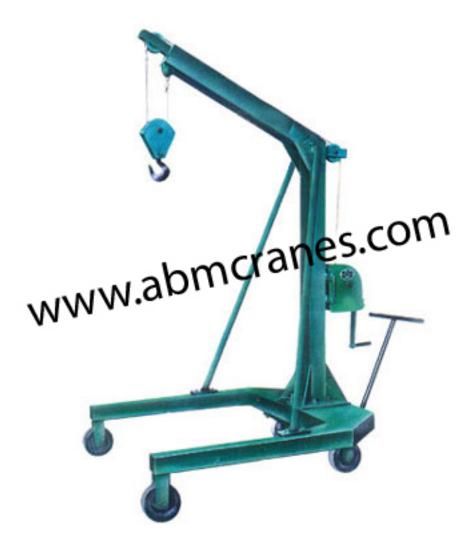

# JIB CRANE (Moveable Floor Jib Crane)

### **APPLICATION**

- A manual mobile Material Handeling Machine suitable for indoor and outdoor services.
- It is the basic requirement in all the Motor Garages and Machine shops for loading and unloading of Engines and Materials from the Vehicles.

#### **SALIENT FEATURES**

- It can be fully dismantled in four parts as Bottom Carriage, Column and JIB, Tie Rods and Winch Assembly.
- Easy Steering.
- Maneuverable Within Confined Spaces.
- Ideal for general handling of goods in the Ware Houses and Workshops.

## JIB CRANE (Moveable and Fixed)

| TECHNICAL DATA                 |             |             |             |             |             |
|--------------------------------|-------------|-------------|-------------|-------------|-------------|
| ITEM CODE NO.                  | ABM-MH-6290 | ABM-MH-6291 | ABM-MH-6292 | ABM-MH-6293 | ABM-MH-6294 |
| CAPACITY                       | 0.5 Ton     | 1 Ton       | 2 Ton       | 3 Ton       | 5 Ton       |
| OVERALL HEIGHT                 | 2700        | 2800        | 2800        | 3000        | 3000        |
| OVERALL LENGTH                 | 1600        | 1650        | 1700        | 2000        | 2000        |
| OVERALL WIDTH                  | 1000        | 1300        | 1300        | 1500        | 1500        |
| <b>CLEAR SPAN BETWEEN FORK</b> | 840         | 1140        | 1140        | 1300        | 1300        |
| LIFT (MAX)                     | 2100        | 2100        | 2100        | 2200        | 2200        |
| WHEEL DIA.                     | 145         | 145         | 145         | 200         | 200         |