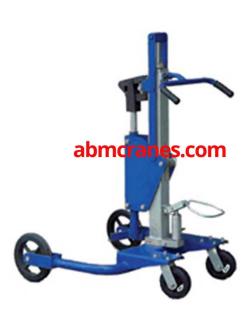

## **DRUM MOVER – PORTER - LIFTER**

This type of drum porter allows easy lifting with a hydraulic hand or foot pump.

The large wheels allow for easy transport even on rough floors.

A spring-loaded clamp securely holds any rimmed drum.

Compact design and less effort operation.

Move and unload heavy 35 or 55 gallon steel drums with ease.

It rolls easily and quietly on the Nylon or Poly-on-steel wheels.

Lifting after grabbing fasten when operating.

## **TECHNICAL DATA**

| ITEM CODE NO.             | ABM-MH-7500      | ABM-MH-7501       | ABM-MH-7502       | ABM-MH-7503       |
|---------------------------|------------------|-------------------|-------------------|-------------------|
| CAPACITY IN Kg.           | 300              | 300               | 300               | 300               |
| Lifting Height - mm       | 100              | 500               | 400               | 500               |
| Overall Dimension - lxbxh | 765 x 900 x 1150 | 1025 x 810 x 1180 | 1062 x 840 x 1135 | 1025 x 810 x 1180 |
| Self Weight – Kg.         | 32               | 65                | 60                | 41                |