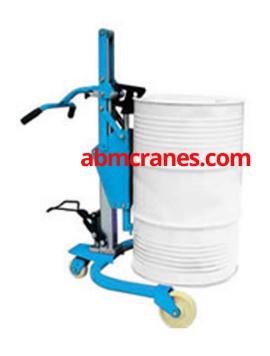

## **DRUM MOVER – PORTER - LIFTER**

This type of drum porter allows easy lifting with a hydraulic hand or foot pump.

The large wheels allow for easy transport even on rough floors.

A spring-loaded clamp securely holds any rimmed drum.

Compact design and less effort operation.

Move and unload heavy 35 or 55 gallon steel drums with ease.

It rolls easily and quietly on the Nylon or Poly-on-steel wheels.

Lifting after grabbing fasten when operating.

## **TECHNICAL DATA**

| ITEM CODE NO.             | ABM-MH-7500      | ABM-MH-7501       | ABM-MH-7502       | ABM-MH-7503       |
|---------------------------|------------------|-------------------|-------------------|-------------------|
| CAPACITY IN Kg.           | 300              | 300               | 300               | 300               |
| Lifting Height - mm       | 100              | 500               | 400               | 500               |
| Overall Dimension - lxbxh | 765 x 900 x 1150 | 1025 x 810 x 1180 | 1062 x 840 x 1135 | 1025 x 810 x 1180 |
| Self Weight – Kg.         | 32               | 65                | 60                | 41                |