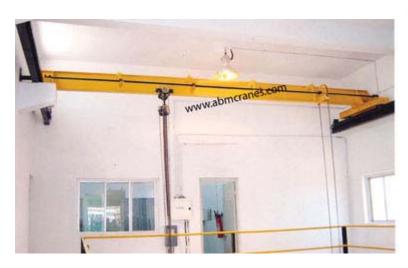

## **EOT CRANES**

We manufacture a wide range of EOT cranes that are available with a box type construction for bridge girders. Our range of EOT cranes has a tapered plate design that is used for joining the end carriages to the girders and also ensures smooth flow of stresses. Following are the features of our range of EOT cranes:

- \* High speed operation
- \* High productivity
- \* Corrosion resistant
- \* Energy Efficient