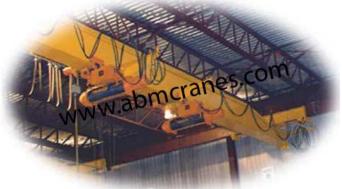

## **EOT CRANES**

We manufacture a wide range of EOT cranes that are available with a box type construction for bridge girders. Our range of EOT cranes has a tapered plate design that is used for joining the end carriages to the girders and also ensures smooth flow of stresses. Following are the features of our range of EOT cranes:

- \* High speed operation
- \* High productivity
- \* Corrosion resistant
- \* Energy Efficient