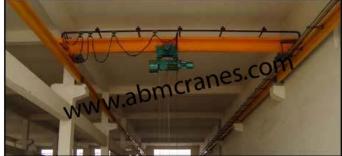

## **EOT CRANES**

We manufacture a wide range of EOT cranes that are available with a box type construction for bridge girders. Our range of EOT cranes has a tapered plate design that is used for joining the end carriages to the girders and also ensures smooth flow of stresses. Following are the features of our range of EOT cranes:

- \* High speed operation
- \* High productivity
- \* Corrosion resistant
- \* Energy Efficient