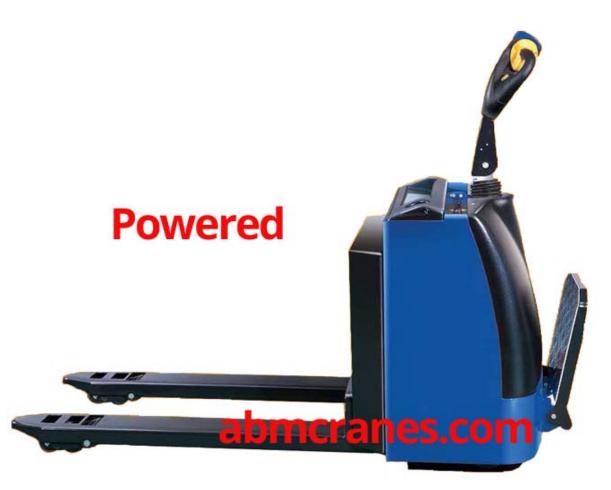

# FULL ELECTRIC PALLET TRUCK

## MODEL - FULL ELECTRIC PALLET TRUCK FEATURES

Suitable for internal movement operations.

Ergonomic Handle Encase.

Built Durability.

Heavy Duty Steel Construction and effortless pump unit with super large piston, to reduce operating efforts. Ideal for High Intensity movements.

Compact Design.

Can be used with a Dock Leveler for container loading.

Simple operation through the multi function handle

Small turning radius makes it ideal for opearting in narrow passageways.

Powerful and economical through maintenance free 3 phase AC drive motor.

It has stand on platform and side support high quality pumping station, makes goods lifting steady and effective.

Heavy duty design with high quality, is adapted to the narrow channels. Low voltage protection function that protects battery and extends battery life.

#### **SPECIFICATION**

| SPECIFICATION                              |                          |                          |
|--------------------------------------------|--------------------------|--------------------------|
| Item code No.                              | ABM-MH-7550              | ABM-MH-7551              |
| Capacity in Kg.                            | 2000 Kg.                 | 2500 Kg.                 |
| Load Center - mm                           | 600                      | 600                      |
| Front Wheel Size - mm                      | Dia. 80 x 70             | Dia. 80 x 70             |
| Rear Wheel - mm                            | Dia. 130 x 55            | Dia. 130 x 55            |
| Traction Wheel - mm                        | Dia. 250 x 80            | Dia. 250 x 80            |
| Max Lifting Height - mm                    | 200                      | 200                      |
| Fork Clearance from Ground- mm             | 85                       | 85                       |
| Fork Dimension – mm (L)                    | 1200 x 160 x 60          | 1200 x 160 x 60          |
| Total Length – mm (L2 & L3)                | 1990 & 2320              | 1990 & 2320              |
| Total Width – mm (B)                       | 815                      | 815                      |
| Fork Overall Width – mm (B1)               | 550 / 680                | 550 / 680                |
| Turning Radius (Open Pedal) – mm (R1 & R2) | 1850 & 2150              | 1850 & 2150              |
| Lifting Time - Seconds                     | 3                        | 3                        |
| Trunk Weight (Without Battery) Kg.         | 650 & 670                | 650 & 670                |
| Battery Volts / Ampere – V/A               | 2V*12 / 210 AH           | 2V*12 / 210 AH           |
| Battery Charger                            | AC 220V/50HZ / DC24V/40A | AC 220V/50HZ / DC24V/40A |