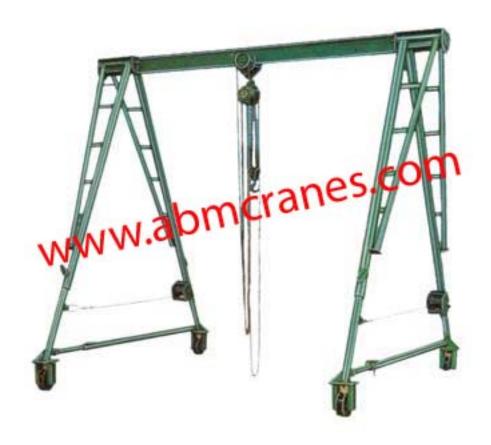

# **MOBILE GANTRY CRANE**

# **MAIN PARTS**

# **GIRDER / BEAM**

• Beam Heavy Duty confirming to IS 226 of 1975.

#### **PIPES**

• 4 Male and 4 Female Pipes (E.R.W.) confirming to IS: 1161 to 1963.

GANTRY CRANE Page 1 of 2

#### **WINCHES**

• Each Side of the crane is fitted with winch machine with wire rope for smooth and easy erection of crane..

#### WHEELS

- 4 Castor Wheels assemblies 360° Swiveling fitted with 2 ball bearing each wheel are provided for the smooth and light movement of the crane.
- Each assembly is fitted with locking device.

#### **SELF ERECTION**

• Two laymen can erect the complete system with the help of winch machine provided with the crane.