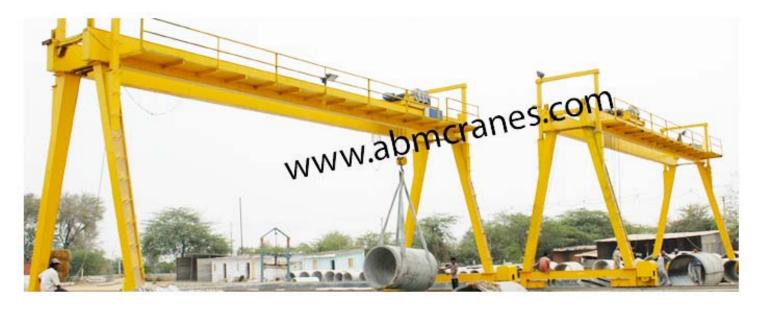

## **GOLIATH CRANES**

We manufacture a wide range of Goliath crane that are used to carry heavy load and pipes lying in trenches. Apart from this it is also used in the erection of bulky equipments. Our range of Goliath cranes require minimum maintenance and are cost effective. These are used in following areas:

- \* Construction industry
- \* Shipping yards
- \* Road sides
- \* Mines
- \* Quarries
- \* Heavy fabrication unit
- \* Contracting firms
- \* Factories
- \* Power stations
- \* Large water works
- \* Railway yards
- \* Harbors
- \* Water houses
- \* Transporters