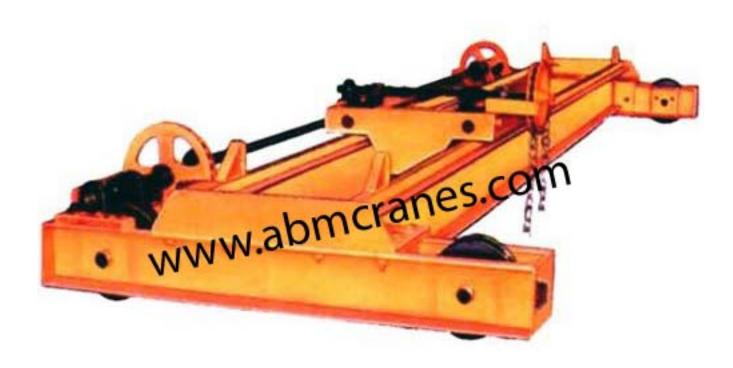

## **HOT CRANES**

We offer a wide range of HOT cranes that are available with a single girder. The dimension of span can go up to 35 meters. These cranes are robustly constructed and can handle materials of up to 35 tonnes. Our range of HOT crane is in great demand due to following reasons: