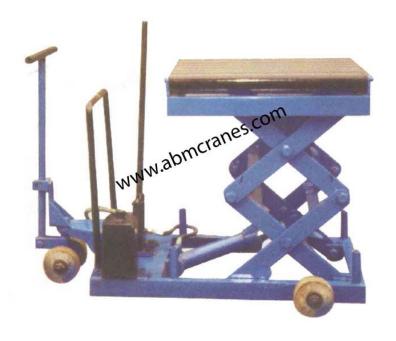

## HYDRAULIC LIFTING TABLE

## FEATURES ·

Valuable Material Handling for use as a feeding table on assembly line. Structural Heavy Duty Steel Construction. Easy action foot operated hydraulic lift for raising table top to desired level. Robust castors with safety wheel guard and brakes on two swivel castors, for greater saftey wheel loading and unloading. Hand operated table descent control. Over load by-pass value protects operator and pump. Option: Crome Plated Handle, Painted Handle, Folding Handle & Solid Handles

## **SPECIFICATION**

| Item Code No. | Cap in Kg. | Platform Size | Overall Width &<br>Length | Closed Height | Max Height |
|---------------|------------|---------------|---------------------------|---------------|------------|
| ABM-MH-6250   | 1000       | 700 x 1550    | 1000 x 2100               | 325           | 1225       |
| ABM-MH-6251   | 2000       | 750 x 1600    | 1050 x 2150               | 350           | 1250       |
| ABM-MH-6252   | 3000       | 800 x 1650    | 1100 x 2200               | 375           | 1275       |