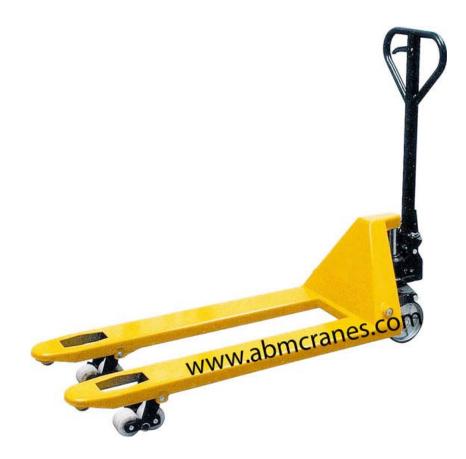

#### MODELS - HYDRAULIC PALLET TRUCK FEATURES

Suitable for internal movement operations. Ergonomic Handle Encase. Built Durability. Heavy Duty Steel Construction and effortless pump unit with super large piston, to reduce operating efforts. Ideal for High Intensity movements. Compact Design. Can be used with a Dock Leveler for container loading. Simple operation through the multi function handle Small turning radius makes it ideal for opearting in narrow passageways.

### **SPECIFICATION**

| Item code No. | Cap. in Kg. | Fork Width<br>in mm | Fork Length<br>in mm | Fork Lift<br>Height in mm |
|---------------|-------------|---------------------|----------------------|---------------------------|
| ABM-MH-6270   | 1000        | 550                 | 1150 / 1220          | 110                       |
| ABM-MH-6271   | 2000        | 550 / 685           | 1150 / 1220          | 110                       |
| ABM-MH-6272   | 3000        | 550 / 685           | 1150 / 1220          | 110                       |
| ABM-MH-6273   | 3000        | 550 / 685           | 1150 / 1220          | 110                       |