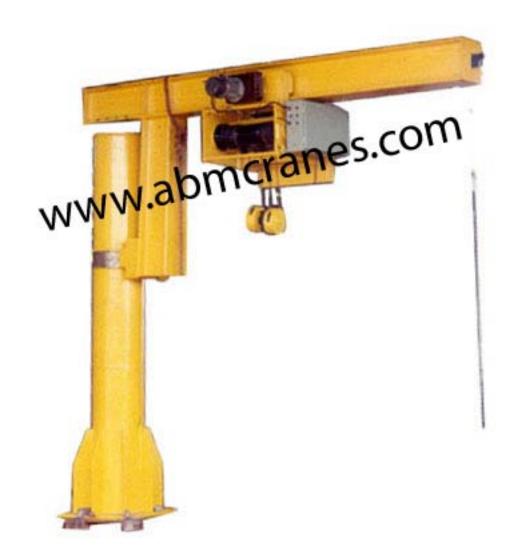

## JIB CRANE (Fixed)

Our clients can avail from us a wide range JIB crane that is used in engineering unit for handling light weight in critical area. These are fabricated using light weight material that makes our range of JIB crane durable to carry materials in critical space. In addition, these can easily be handled by a single person.

## **SALIENT FEATURES**

- Light Weight.
- Durable.
- Reduces labor Cost.
- Easy Handling.
- Less Time Consuming.
- Multi-functional within work Area.

We can make products as per customer's specifications / requirements