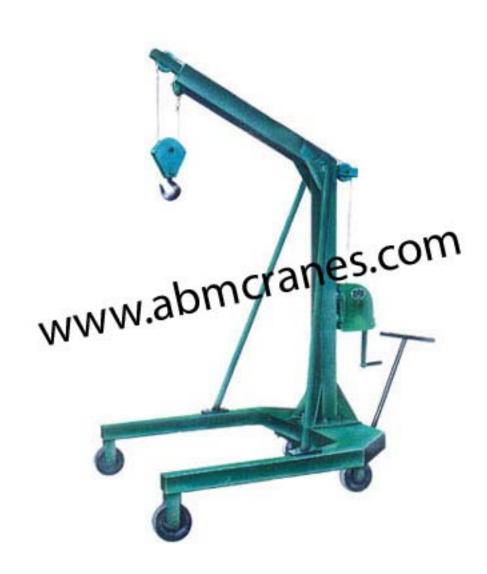

# JIB CRANE

(Moveable Floor Jib Crane)

#### **APPLICATION**

- A manual mobile Material Handeling Machine suitable for indoor and outdoor services.
- It is the basic requirement in all the Motor Garages and Machine shops for loading and unloading of Engines and Materials from the Vehicles.

### **SALIENT FEATURES**

- It can be fully dismantled in four parts as Bottom Carriage, Column and JIB, Tie Rods and Winch Assembly.
- Easy Steering.
- Maneuverable Within Confined Spaces.
- Ideal for general handling of goods in the Ware Houses and Workshops.

#### **TECHNICAL DATA**

| ITEM CODE NO.                  | ABM-MH-6290 | ABM-MH-6291 | ABM-MH-6292 | ABM-MH-6293 | ABM-MH-6294 |
|--------------------------------|-------------|-------------|-------------|-------------|-------------|
| CAPACITY                       | 0.5 Ton     | 1 Ton       | 2 Ton       | 3 Ton       | 5 Ton       |
| OVERALL HEIGHT                 | 2700        | 2800        | 2800        | 3000        | 3000        |
| OVERALL LENGTH                 | 1600        | 1650        | 1700        | 2000        | 2000        |
| OVERALL WIDTH                  | 1000        | 1300        | 1300        | 1500        | 1500        |
| <b>CLEAR SPAN BETWEEN FORK</b> | 840         | 1140        | 1140        | 1300        | 1300        |
| LIFT (MAX)                     | 2100        | 2100        | 2100        | 2200        | 2200        |
| WHEEL DIA.                     | 145         | 145         | 145         | 200         | 200         |