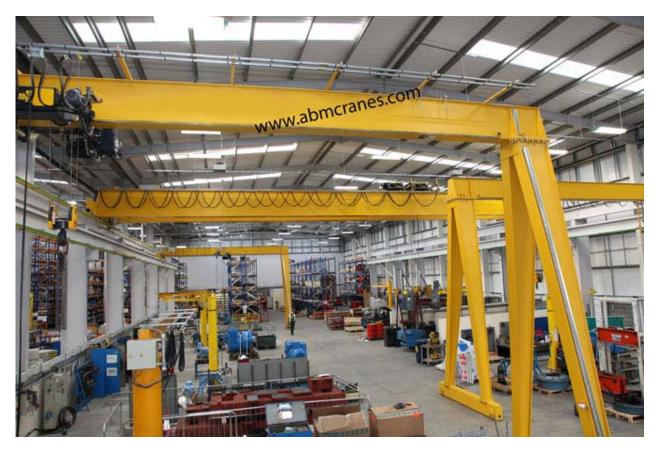

## **SEMI GOLIATH CRANES**

We are engaged in manufacturing a qualitative range of semi goliath cranes that are used to carry heavy load applications. These find wide usage in construction industry, shipping yards, road sides, mines, quarries and many other industries. Designed using the latest technology, these are highly cost effective and requires minimum maintenance. Equipped with proper safety features, our range is also custom designed to suit the specific application needs of the clients.

## Features:

- \* High durability
- \* Low maintenance cost
- \* Hassle-free operations

We can make products as per customer's specifications / requirements
All Specifications are subject to change towards improvements without any prior notice.